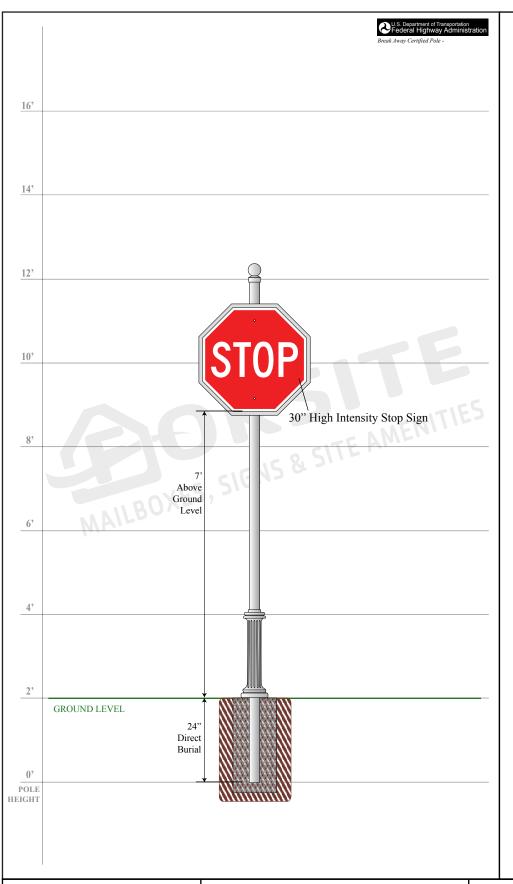

FABRICATION TO BEGIN AFTER DRAWING HAS BEEN APPROVED, SIGNED THEN FAXED OR EMAILED TO FORSITE.

Signature: Com Breio

Phone: 1-855-537-0200 www.forsite.us customerservice@forsite.us

P.O. Box 51402 Jacksonville, FL 32240 **DRAWING NUMBER: 21973-1C** 

**CUSTOMER:** Falcon Pointe

PROJECT: N/A

**DRAWING DATE:** 01/07/2019 **DRAWING DESCRIPTION:** 

Stop Sign Assembly

Forsite is not responsible for checking local municipal codes. Please verify specifications with your municipality before placing an order.