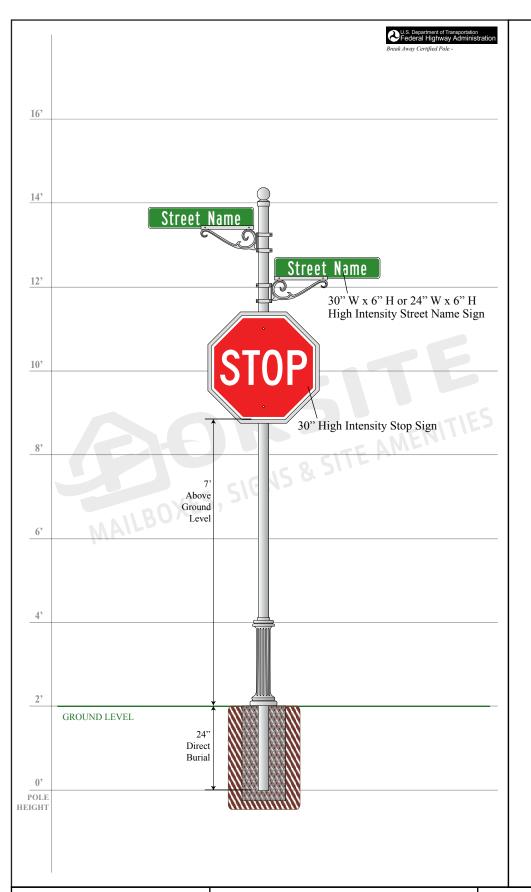

P.O. Box 51402 Jacksonville, FL 32240 **DRAWING NUMBER: 21972-3C** 

**CUSTOMER:** Falcon Pointe

PROJECT: N/A

**DRAWING DATE:** 02/08/2019 **DRAWING DESCRIPTION:** 

Double Street Name / Stop Sign Assembly

Forsite is not responsible for checking local municipal codes. Please verify specifications with your municipality before placing an order.