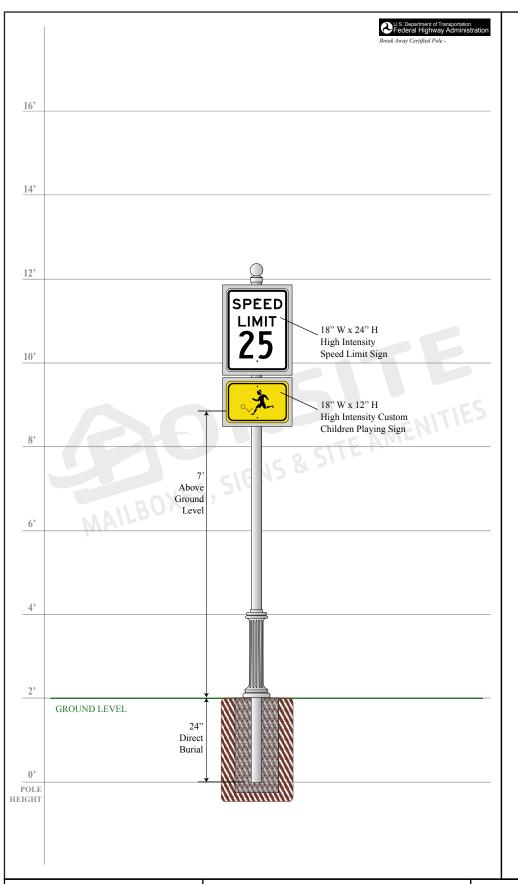

**CUSTOMER:** Falcon Pointe

PROJECT: N/A

**DRAWING DATE:** 02/07/2019 **DRAWING DESCRIPTION:** 

Speed Limit / Children Playing Sign Assembly

Forsite is not responsible for checking local municipal codes. Please verify specifications with your municipality before placing an order.

This document contains confidential and proprietary information that is the property of Forsite. It may not be shared, copied or used in whole or in part with third parties without the expressed written consent of Forsite.