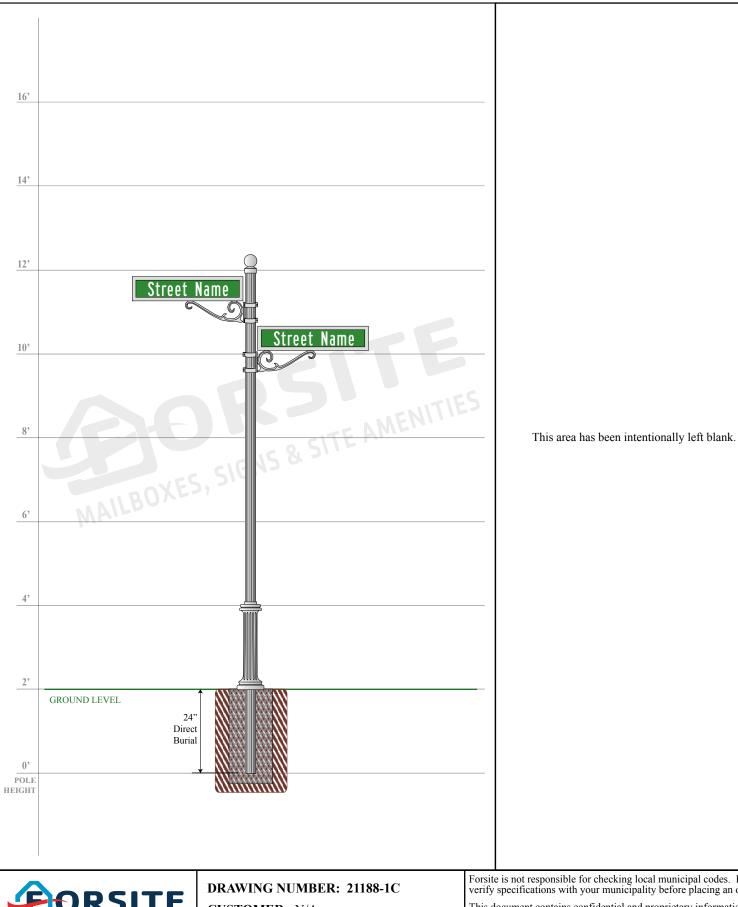

Jacksonville, FL 32240

**CUSTOMER:** N/A PROJECT: N/A

**DRAWING DATE:** 07/23/2018 **DRAWING DESCRIPTION:** Double Street Name Sign Assembly

Forsite is not responsible for checking local municipal codes. Please verify specifications with your municipality before placing an order.

This document contains confidential and proprietary information that is the property of Forsite. It may not be shared, copied or used in whole or in part with third parties without the expressed written consent of Forsite.