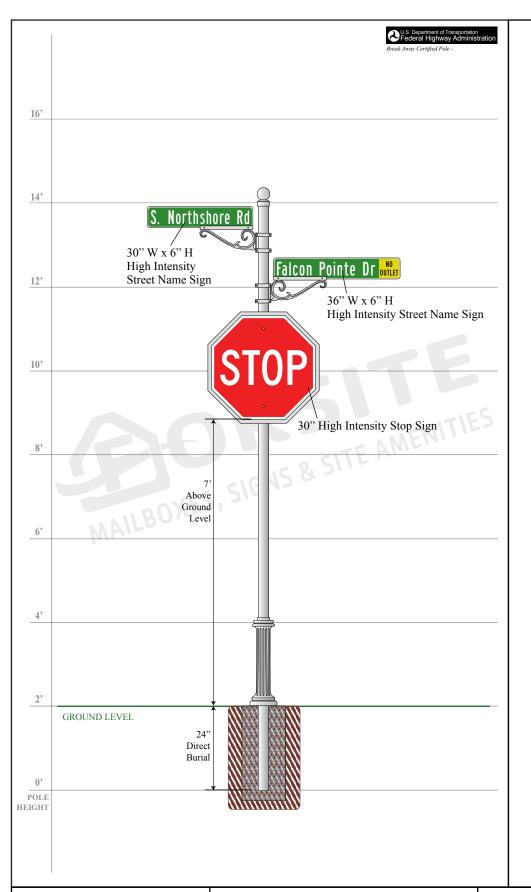

**CUSTOMER:** Falcon Pointe

PROJECT: N/A

**DRAWING DATE:** 02/08/2019 **DRAWING DESCRIPTION:** 

Double Street Name (No Outlet) / Stop Sign Assembly

Forsite is not responsible for checking local municipal codes. Please verify specifications with your municipality before placing an order.

This document contains confidential and proprietary information that is the property of Forsite. It may not be shared, copied or used in whole or in part with third parties without the expressed written consent of Forsite.